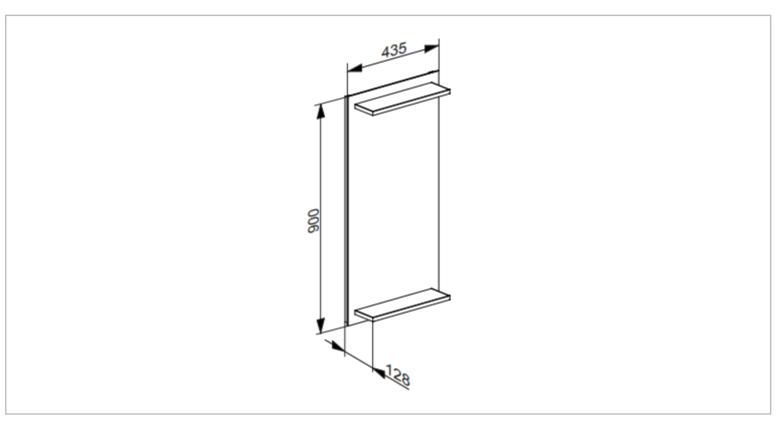

Brand: KEUCO, Germany

Name: ED11 Lighted Mirror

Item Code: 11198 001500

Designer: Keuco

Color / Finish: Silver Anodized

Dimensions: Overall (LxWxH in cm)

43.5 x 12.8 x 90cm