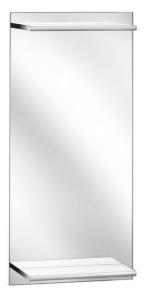

Brand: KEUCO, Germany

Name: ED11 Lighted Mirror

Item Code: 11198 001500

Designer: Keuco

Color / Finish: Silver Anodized

Dimensions: Overall (LxWxH in cm)

43.5 x 12.8 x 90cm

## Product info:

- with integrated shelf
- LED lamp (2 x 7 watt)
- concealed switch EEK: A++, A+, A, 7 kWh/1000h

Flushing of pipe must be done before fittings are installed. Failure to do so voids the warranty. Follow cleaning instructions and avoid using any harmful chemicals.